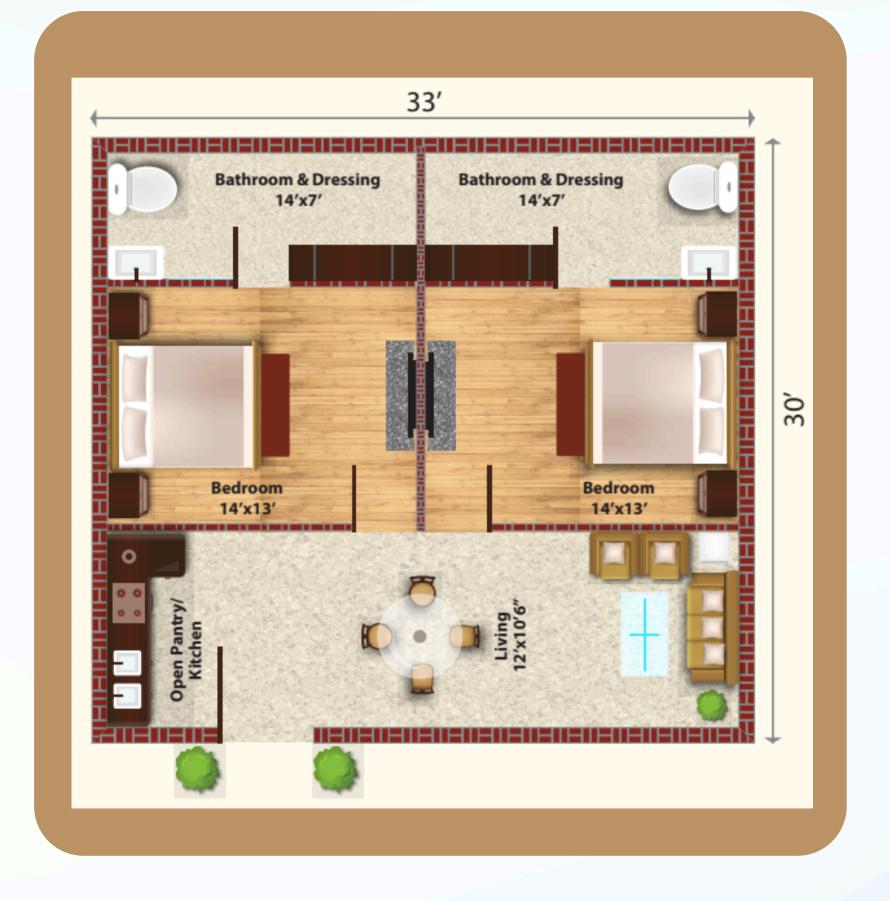

esort & Spa



Rafting Point Shivpuri



Tehri Dam



Laxman Jhula



Ganga Ji River



Trayambakeshwar Temple

















**INTERIOR** 





INTERIOR & EXTERIOR



**YOGA HALL** 



**SWIMMING POOL** 



RESTAURANT





CONSTRUCTION





CONSTRUCTION

**Our Amenities** 



**Gated Society** 



Swimming Pool



Car Parking



Govt.water supply



Maintenance Staff



Mini Garden area



24X7 Security



Doctor on call

# NATURE HILLS Neighborhood Of Nature Hills

1.5 KM From Main Market Agrakhal

10 KM From Ananda Resort and Westin Resort

30 KM From ISBT Rishikesh

32 KM From Rishikesh Railway Station

45 KM From Haridwar Rishikesh

40 KM From Jolly Grant Airport (Dehradun)

36 KM From AIIMS Hospital Rishikesh

**36 KM From Rafting Point Shivpuri** 

# NATURE HILLS 2 BHK Layouts





# NATURE HILLS Price List



PLOT PRICE - 22,50,000/-

PLOT SIZE - 110 SQ.YD

ADDITIONAL CHARGES - 1,00,000/(Optional If Client Required)

# NATURE HILLS Payment Plan

- At The Time Of Booking 25% Of BSP
- Within 30 Days From The Date Of Booking 25% Of BSP
- Within 90 Days From The Date Of Booking 45% OF BSP + 50% Of Additional Cost
- On Offer Of Possession 5% OF BSP + 50% Of The Additional Cost + Other Cost (If any)

#### NOTE :-

- 1. GST as applicable
- 2. Govt. Taxes (As Applicable) shall be payable in accordance with his / her opted Payment plan for payment of sale consideration of the said Residential Property

#### **NATURE HILLS ROUTE MAP**







FOR MORE INFO

Contact: 7838000347

Visit: www.naturehillsdevelopers.com

#### **ABOUT NATUREHILLS DEVLOPERS LLP**

The commendable pr