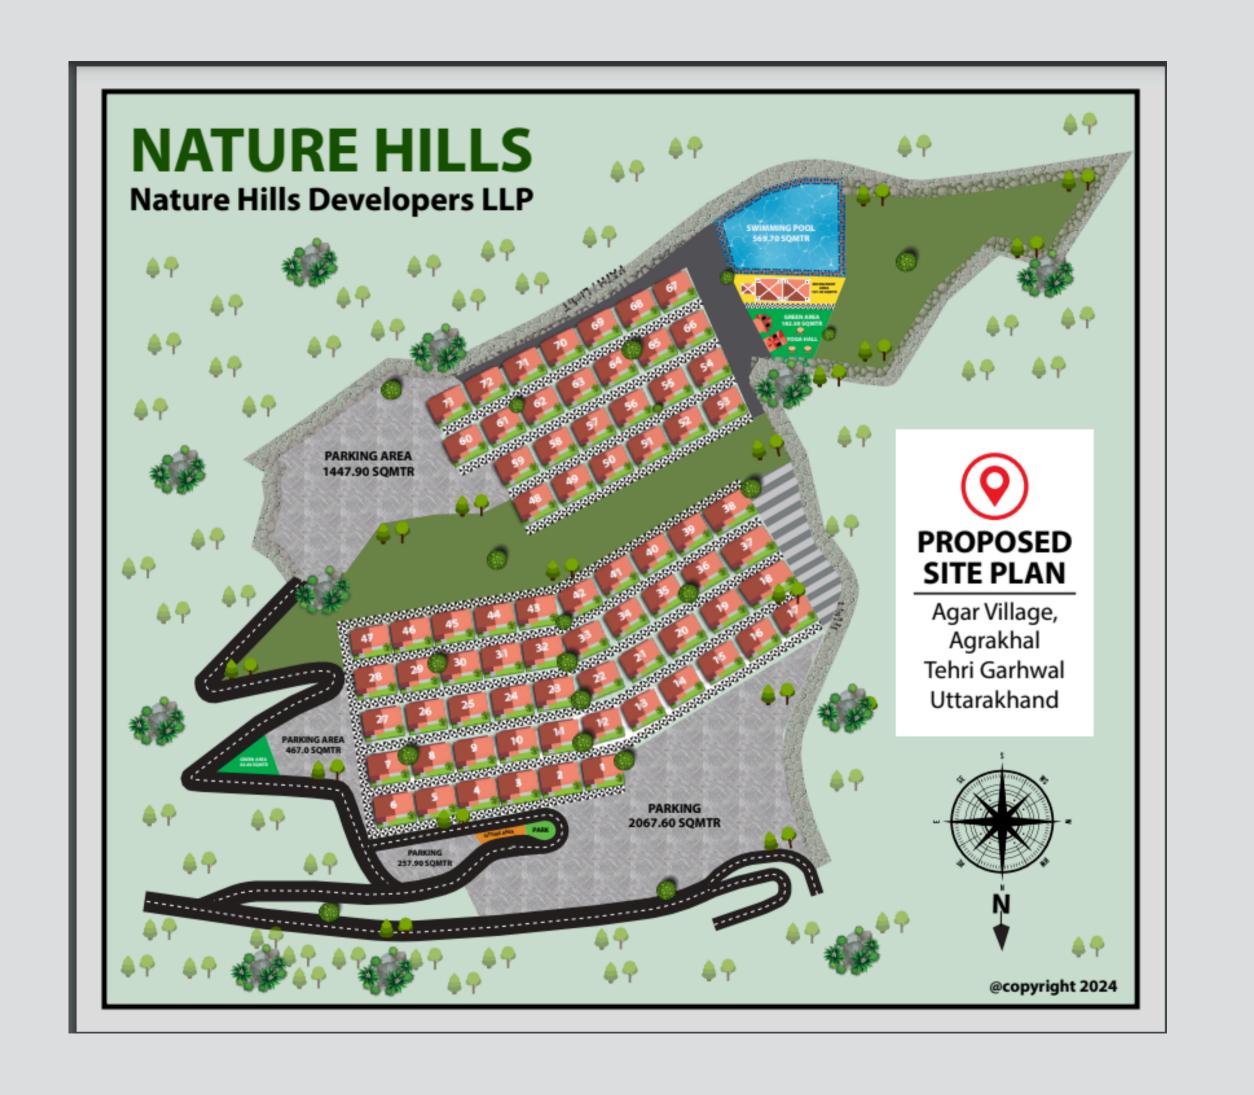

# NATURE HILLS Neighborhood Of Nature Hills

1.5 KM From Main Market Agrakhal

10 KM From Ananda Resort and Westin Resort

30 KM From ISBT Rishikesh

32 KM From Rishikesh Railway Station

45 KM From Haridwar Rishikesh

40 KM From Jolly Grant Airport (Dehradun)

36 KM From AIIMS Hospital Rishikesh

**36 KM From Rafting Point Shivpuri** 

# NATURE HILLS 2 BHK Layouts

# NATURE HILLS Price List

PLOT PRICE - 22,50,000/-

PLOT SIZE - 110 SQ.YD

ADDITIONAL CHARGES - 1,00,000/(Optional If Client Required)