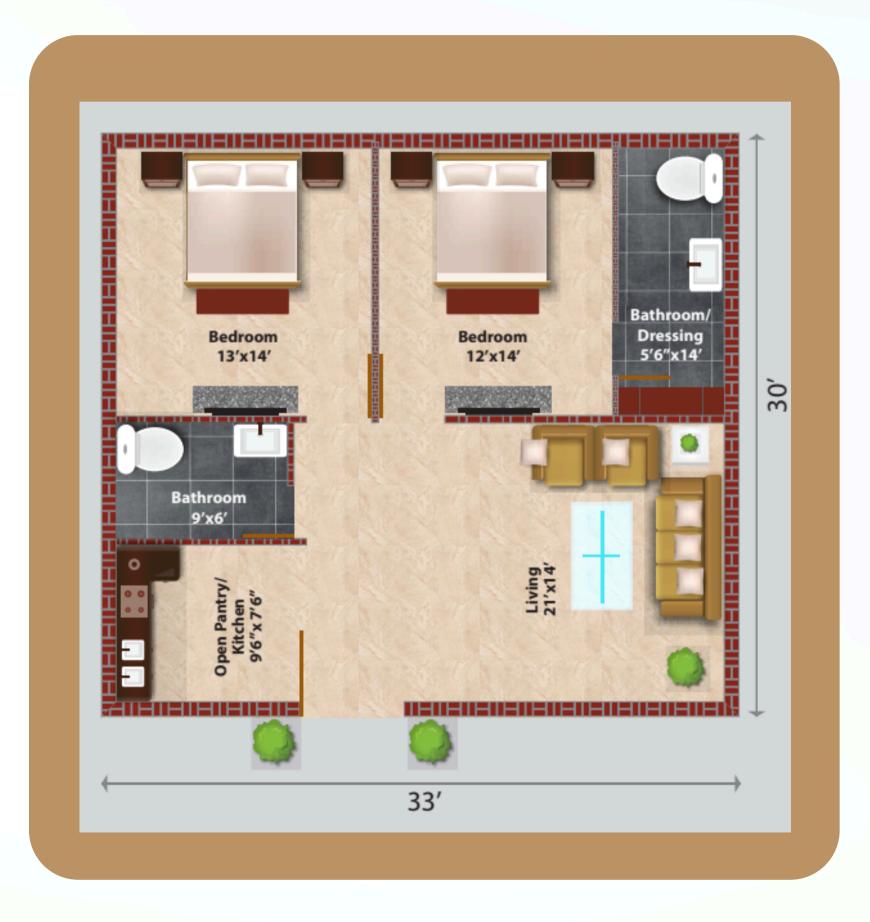

Resort & Spa



Rafting Point Shivpuri



Tehri Dam



Laxman Jhula



Ganga Ji River



Trayambakeshwar Temple

















**INTERIOR** 





INTERIOR & EXTERIOR



**YOGA HALL** 



**SWIMMING POOL** 



RESTAURANT





CONSTRUCTION





CONSTRUCTION

**Our Amenities** 



**Gated Society** 



Swimming Pool



Car Parking



Govt.water supply



Maintenance Staff



Mini Garden area



24X7 Security



Doctor on call

# NATURE HILLS Neighborhood Of Nature Hills

1.5 KM From Main Market Agrakhal

10 KM From Ananda Resort and Westin Resort

30 KM From ISBT Rishikesh

32 KM From Rishikesh Railway Station

45 KM From Haridwar Rishikesh

40 KM From Jolly Grant Airport (Dehradun)

36 KM From AIIMS Hospital Rishikesh

**36 KM From Rafting Point Shivpuri** 

# NATURE HILLS 2 BHK Layouts





# NATURE HILLS Price List



PLOT PRICE - 22,50,000/-

PLOT SIZE - 110 SQ.YD

ADDITIONAL CHARGES - 1,00,000/(Optional If Client Required)

# NATURE HILLS Payment Plan

- At The Time Of Booking 25% Of BSP
- Within 30 Days From The Date Of Booking 25% Of BSP
- Within 90 Days From The Date Of Booking 45% OF BSP + 50% Of Additional Cost
- On Offer Of Possession 5% OF BSP + 50% Of The Additional Cost + Other Cost (If any)

#### NOTE :-

- 1. GST as applicable
- 2. Govt. Taxes (As Applicable) shall be payable in accordance with his / her opted Payment plan for payment of sale consideration of the said Residential Property

#### **NATURE HILLS ROUTE MAP**







FOR MORE INFO

Contact: 7838000347

Visit: www.naturehillsdevelopers.com

#### **ABOUT NATUREHILLS DEVLOPERS LLP**

The commendable